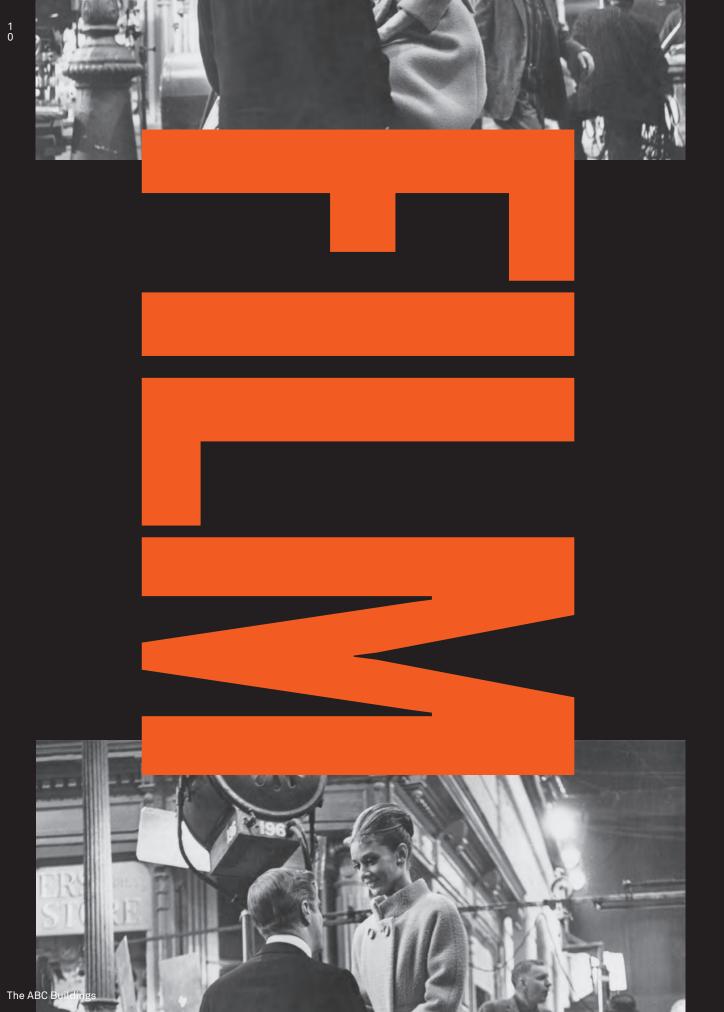

Original Mini Cooper

The Sixties was a classic period in film history with some of the best and most memorable films released, spanning various genres and showcasing the stars of the big screen.

Television changed forever in the Sixties; colour broadcasting heralded a whole new world of viewing. This new freedom of expression and creativity allowed performers, writers and creatives to flourish in this brightly-coloured medium, producing a new wave of seminal programmes such as The Avengers, Dad's Army, Coronation Street, live sports events, and Monty Python's Flying Circus.