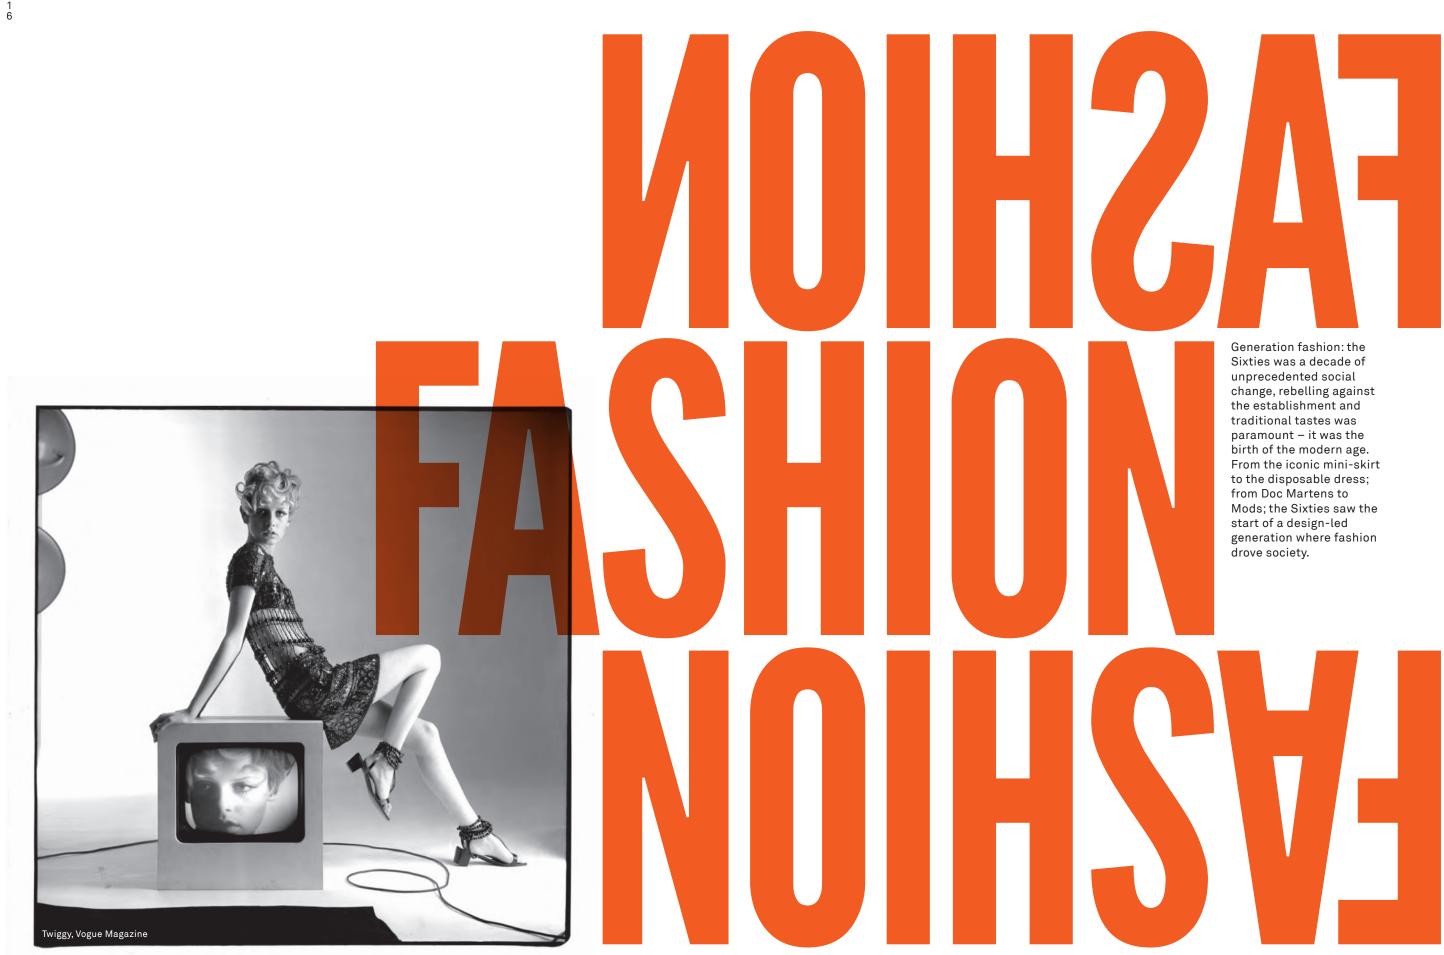

Mick Jagger, The Rolling Stones

Anglepoise Lamp

The Sixties was the decade in which design definitively established itself as a force that moved all strata of society, it was all about looking forward to the future, fresh ways of thinking and unbelievable creativity. From geometric shapes to neo-organic, psychedelic styles, it was a period defined by experimentation, new materials, and alternative ways of visualising.

Original Mini Cooper

The Sixties was a classic period in film history with some of the best and most memorable films released, spanning various genres and showcasing the stars of the big screen.

Television changed forever in the Sixties; colour broadcasting heralded a whole new world of viewing. This new freedom of expression and creativity allowed performers, writers and creatives to flourish in this brightly-coloured medium, producing a new wave of seminal programmes such as The Avengers, Dad's Army, Coronation Street, live sports events, and Monty Python's Flying Circus.