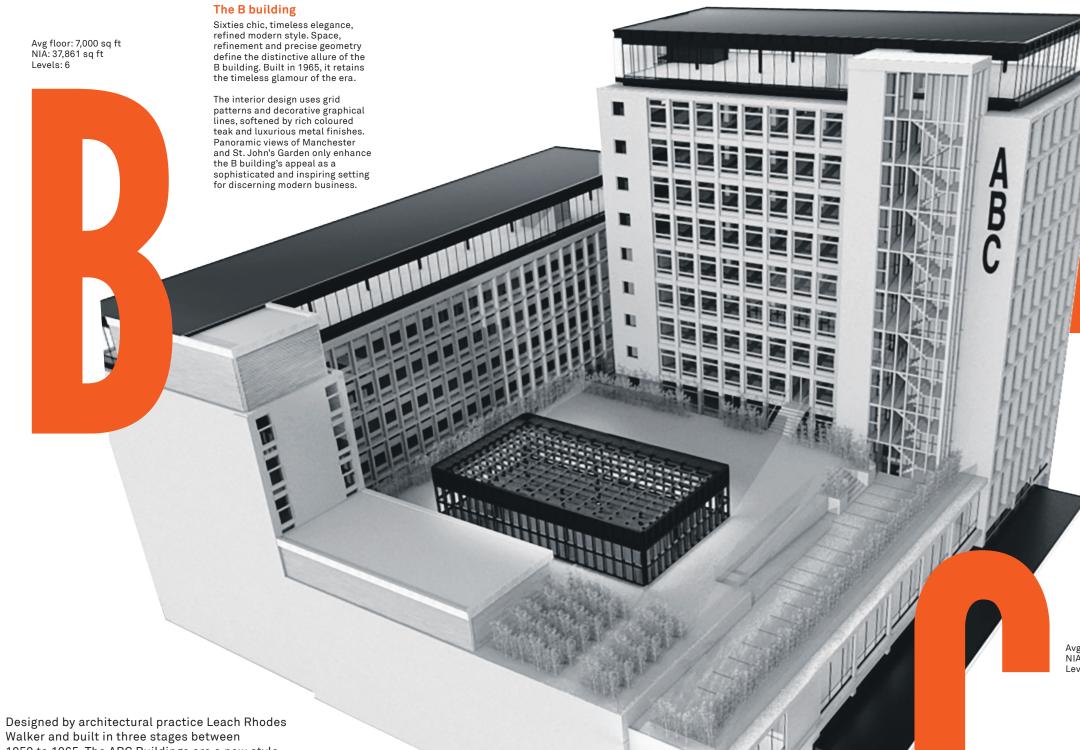

1959 to 1965, The ABC Buildings are a new style for Manchester, spaces transformed for modern industry in a modern city.

The architecture, the Brutalist design; it's true Sixties. The ABC Buildings have many desirable features, which are as relevant today as they were over fifty years ago. The Sixties was a decade of originality, it challenged established principles and created some of the best examples of sustainable architecture.

Avg floor: 22,500 sq ft NIA: 49,395 sq ft Levels: 2

### The C building

The C building is an inspiring space for modern industry to connect and create in the heart of Manchester. Versatile and stylish in every way, the décor is designed to excite from the generous ceiling heights to the stripped-back concrete finishes. The rooftop of the building will benefit from a New York-inspired urban garden and the façade will be restored to its original grandeur, featuring a new lightbox canopy.